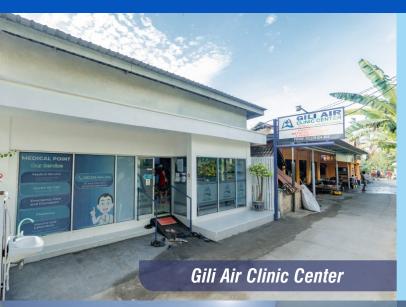

# ABOUT GILI AIR CLINIC CENTER

THE MEDICAL CENTER FACILITY THAT WE HAVE IN GILI AIR IS CALLED THE GILI AIR CLINIC CENTER

WHICH IS LOCATED AT SHEVEA GILI AIR STREET, PROVIDING 24 HOURS HEALTH SERVICE A PHARMACY AND LABORATORY. THIS HEALTH FACILITIES HAS BEEN ESTABLISHED SINCE 2013 UNTIL NOW PLEASE OPEN OUR WEBSITE TO SEE MORE.