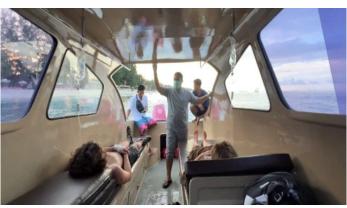

### **→ MEDICAL ASSISTANCE / MEDICAL EVACUATION**

• We can also carry out evacuations using boats and helicopters, we have all the facilities, making it easier for patients to evacuate in an emergency without having to wait for another provider to carry out the evacuation.

#### **→ EVACUATE PATIENTS BY BOAT**