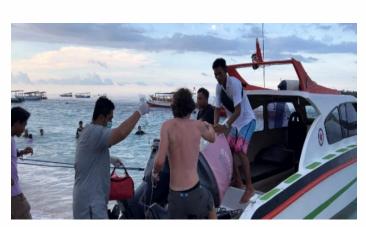

### **→ MEDICAL ASSISTANCE / MEDICAL EVACUATION**

• We can also carry out evacuations using boats and helicopters, we have all the facilities, making it easier for patients to evacuate in an emergency without having to wait for another provider to carry out the evacuation.

#### **→ EVACUATE PATIENTS BY BOAT**