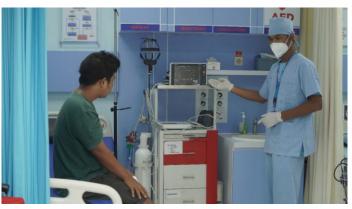

### **→ SAVE STATION**

• Gili air clinic center also has equipment such as AED if the patient is an emergency condition