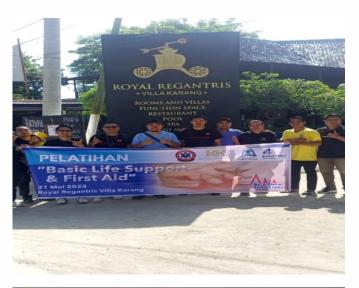

# TRANNING FIRS AID AND BLOOD DONATION

Gili air clinic center is also present to provide education and provide tranning collaboration hotels regarding FIRS AID and Blood Donation