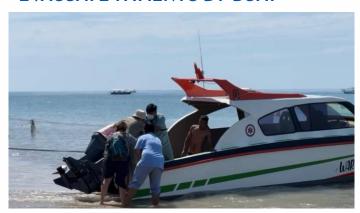

### **→ MEDICAL ASSISTANCE / MEDICAL EVACUATION**

• We can also carry out evacuations using boats and helicopters, we have all the facilities, making it easier for patients to evacuate in an emergency without having to wait for another provider to carry out the evacuation.

#### **→ EVACUATE PATIENTS BY BOAT**