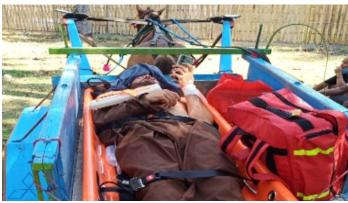

### **→ MEDICAL ASSISTANCE / MEDICAL EVACUATION**

• We can also carry out evacuations using boats and helicopters, we have all the facilities, making it easier for patients to evacuate in an emergency without having to wait for another provider to carry out the evacuation.

#### **→ EVACUATE PATIENTS BY BOAT**