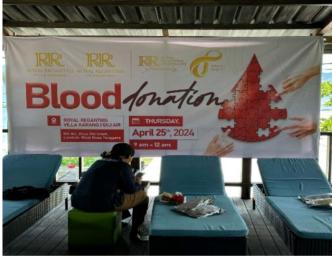

# TRANNING FIRS AID AND BLOOD DONATION

Gili air clinic center is also present to provide education and provide tranning collaboration hotels regarding FIRS AID and Blood Donation