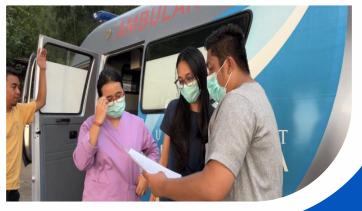

### **→ MEDICAL ASSISTANCE / MEDICAL EVACUATION**

• We can also carry out evacuations using boats and helicopters, we have all the facilities, making it easier for patients to evacuate in an emergency without having to wait for another provider to carry out the evacuation.