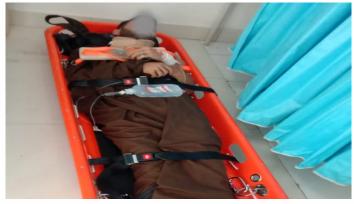

### **→ MEDICAL ASSISTANCE / MEDICAL EVACUATION**

• We can also carry out evacuations using boats and helicopters, we have all the facilities, making it easier for patients to evacuate in an emergency without having to wait for another provider to carry out the evacuation.

#### **→ EVACUATE PATIENTS BY HELICOPTER**

#### **→ EVACUATE PATIENTS BY BOAT**